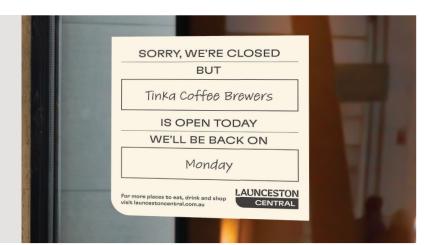

## 'SORRY, WE'RE CLOSED'

Give a shout out to a fellow business and show everyone what friendly folk we are here in Launnie with our 'Sorry, we're closed' sign.

Dimensions: 190mm x 190mm Gloss laminated finish. Simply use a whiteboard marker to enter the business details of your choice.